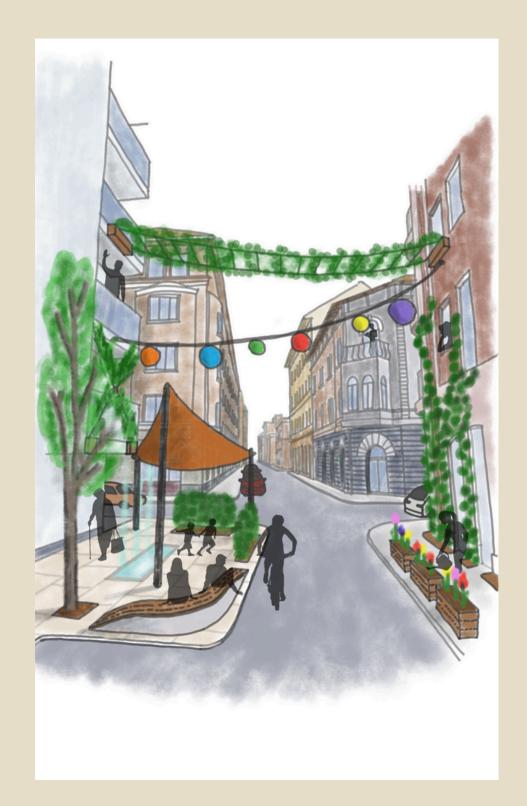

# how does it work in practice?

## co-design II.

### co-design III.

### co-design IV.

impact

reduced surface temperature by 19 degrees Celsius

increased adaptability among vulnerable populations