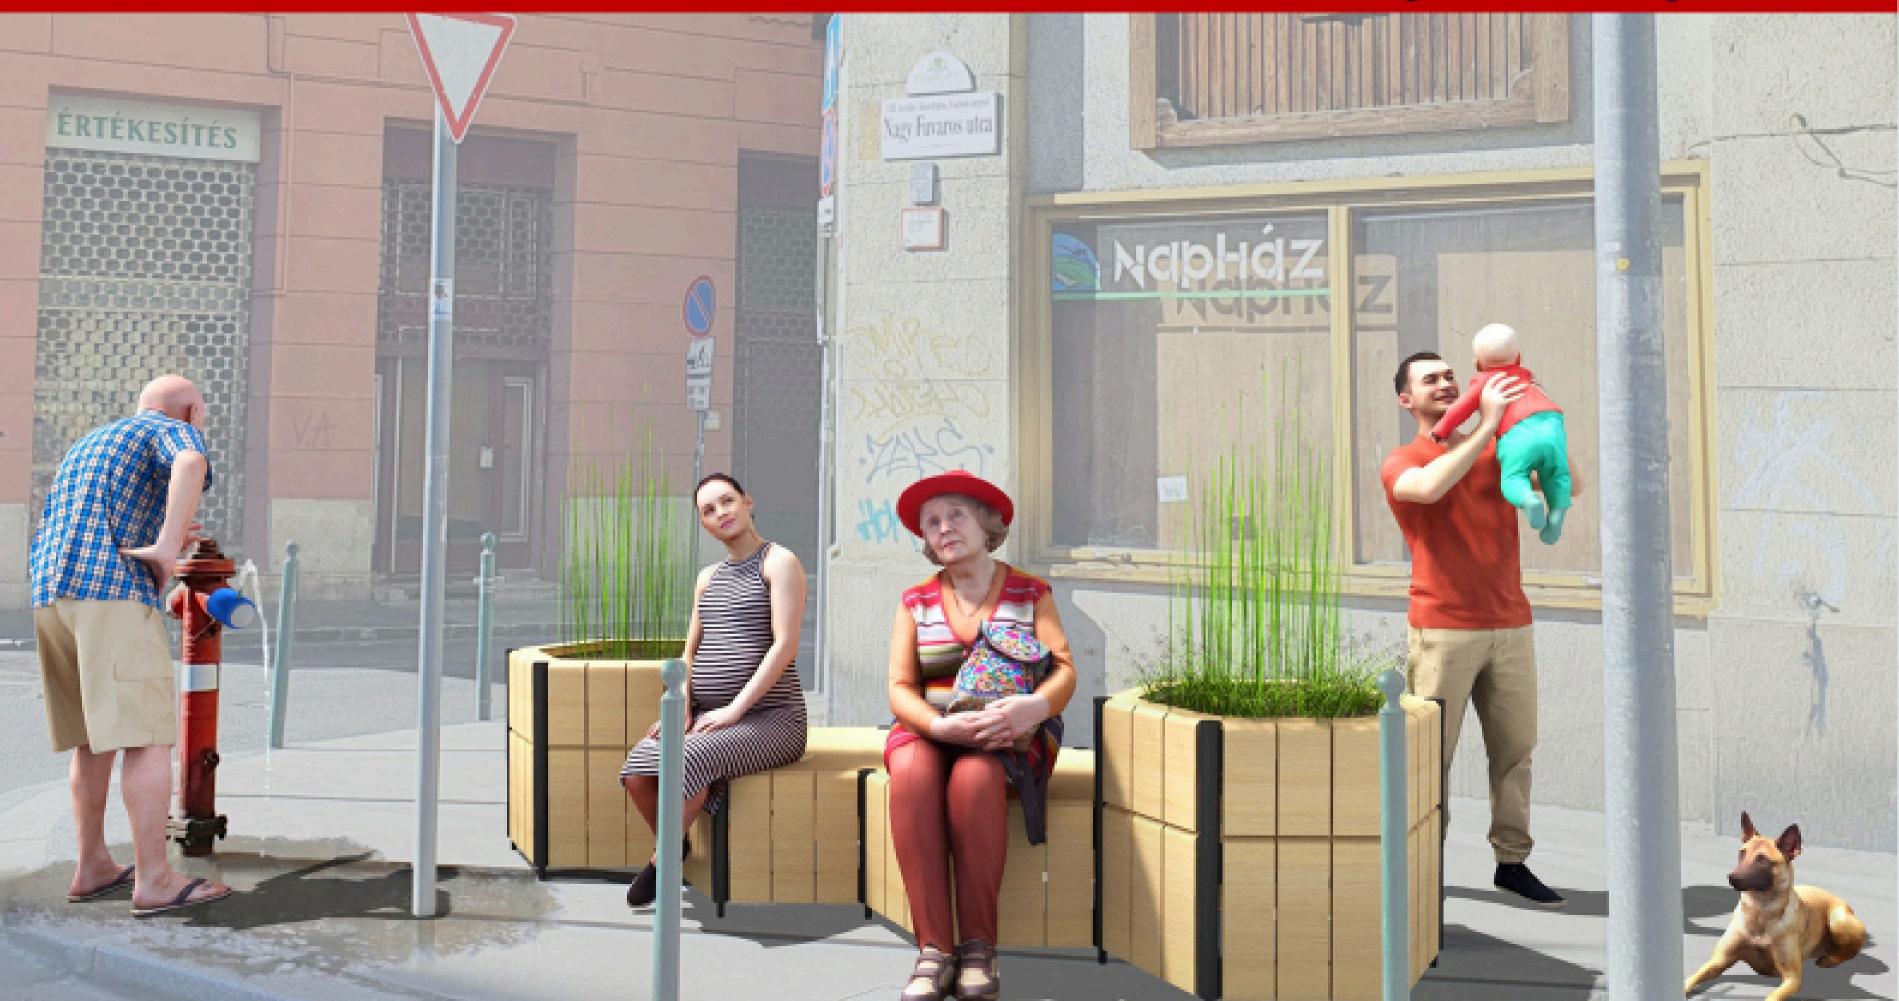

ban transformation to foster heat adaptation among vulnerable populations** 

Zsófia Anna Ghira, PhD - 07.04.2025



## rapidly rising temperatures in Europe turn our cities into boiling, unlivable spaces



### heat waves in Europe are intensified by climate change with disastrous impacts on vulnerable groups.



© 2022 AP Photo/Emilio Morenatti



### Figure 3. Consideration of vulnerable groups in local climate action plans









**our vision** inclusive adaptation to heat in cities

immediate and costeffective interventions on urban spaces

involving vulnerable groups in the process

integrating aesthetic principles to improve the liveability of the urban environment



### urban heat island



### vulnerable groups

### functions on public spaces



### functions on public spaces





### functions on public spaces



### co-design

### bau bau



### modular structure

# how does it work in practice?











## co-design II.



### co-design III.



### co-design IV.

impact

reduced surface temperature by 19 degrees Celsius

increased adaptability among vulnerable populations



# creation of a local community



replication





### accessibility of public transport

### semi-public places

# facilities

### schools

### gardens of hospitals/health



## PRIZES & CONTACTS

• New European Bauhaus Prize 2022 in the

category Prioritising the places and people that need it the most

• IFKA Social Innovation Award in Hungary 2023



- E-mail hello@coolcos.eu
- Website www.coolcos.eu
- Mobil +36308354735



Funded by the European Union