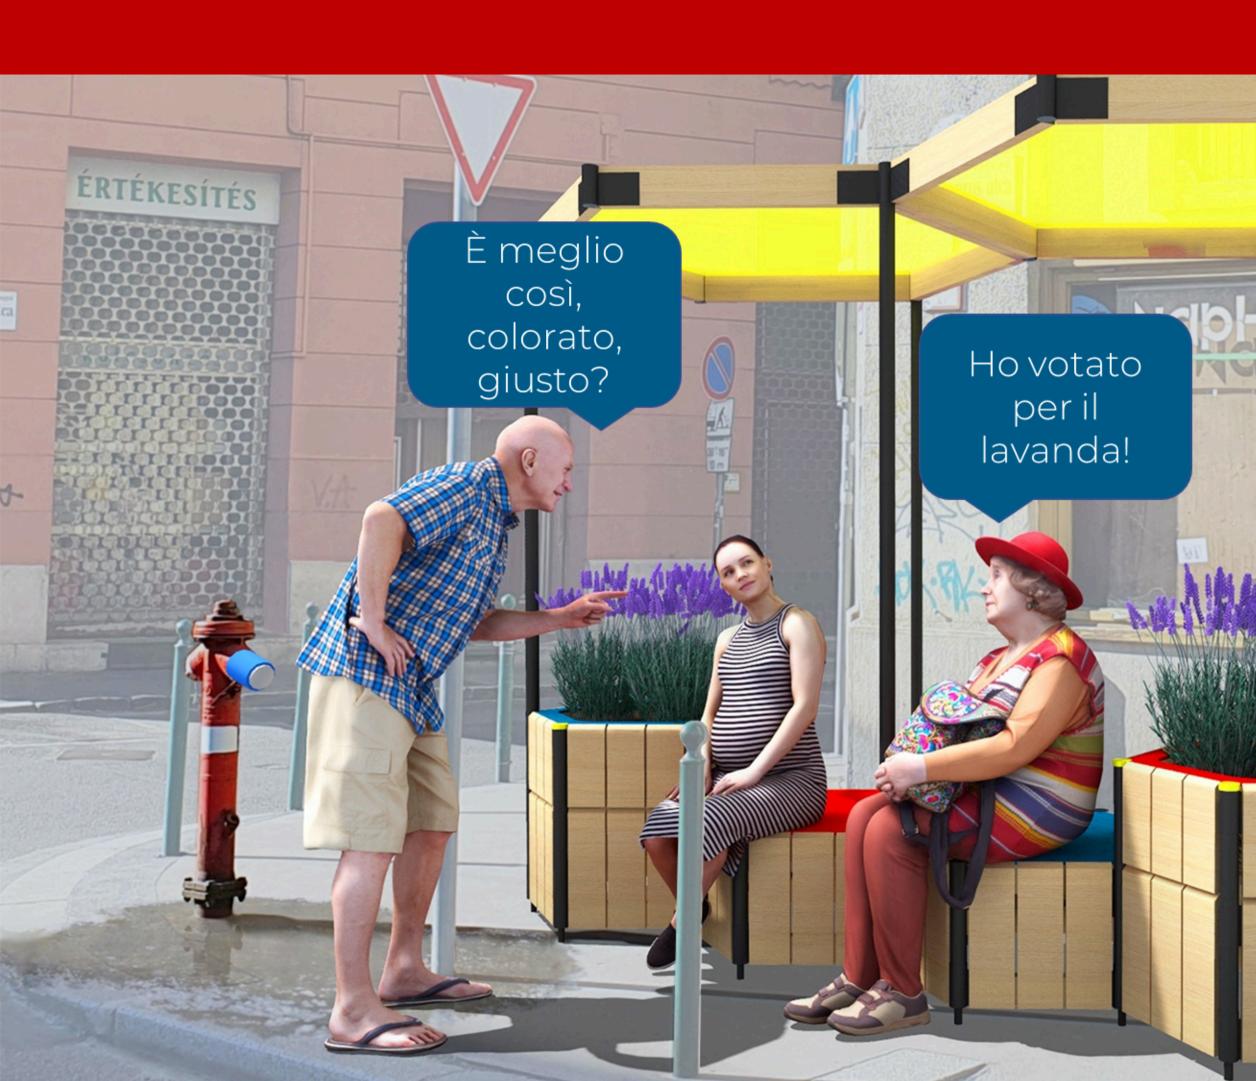

### co-design

## co-design II.

### co-design III.

### co-design IV.

impact

reduced surface temperature by 19 degrees Celsius

increased adaptability among vulnerable populations