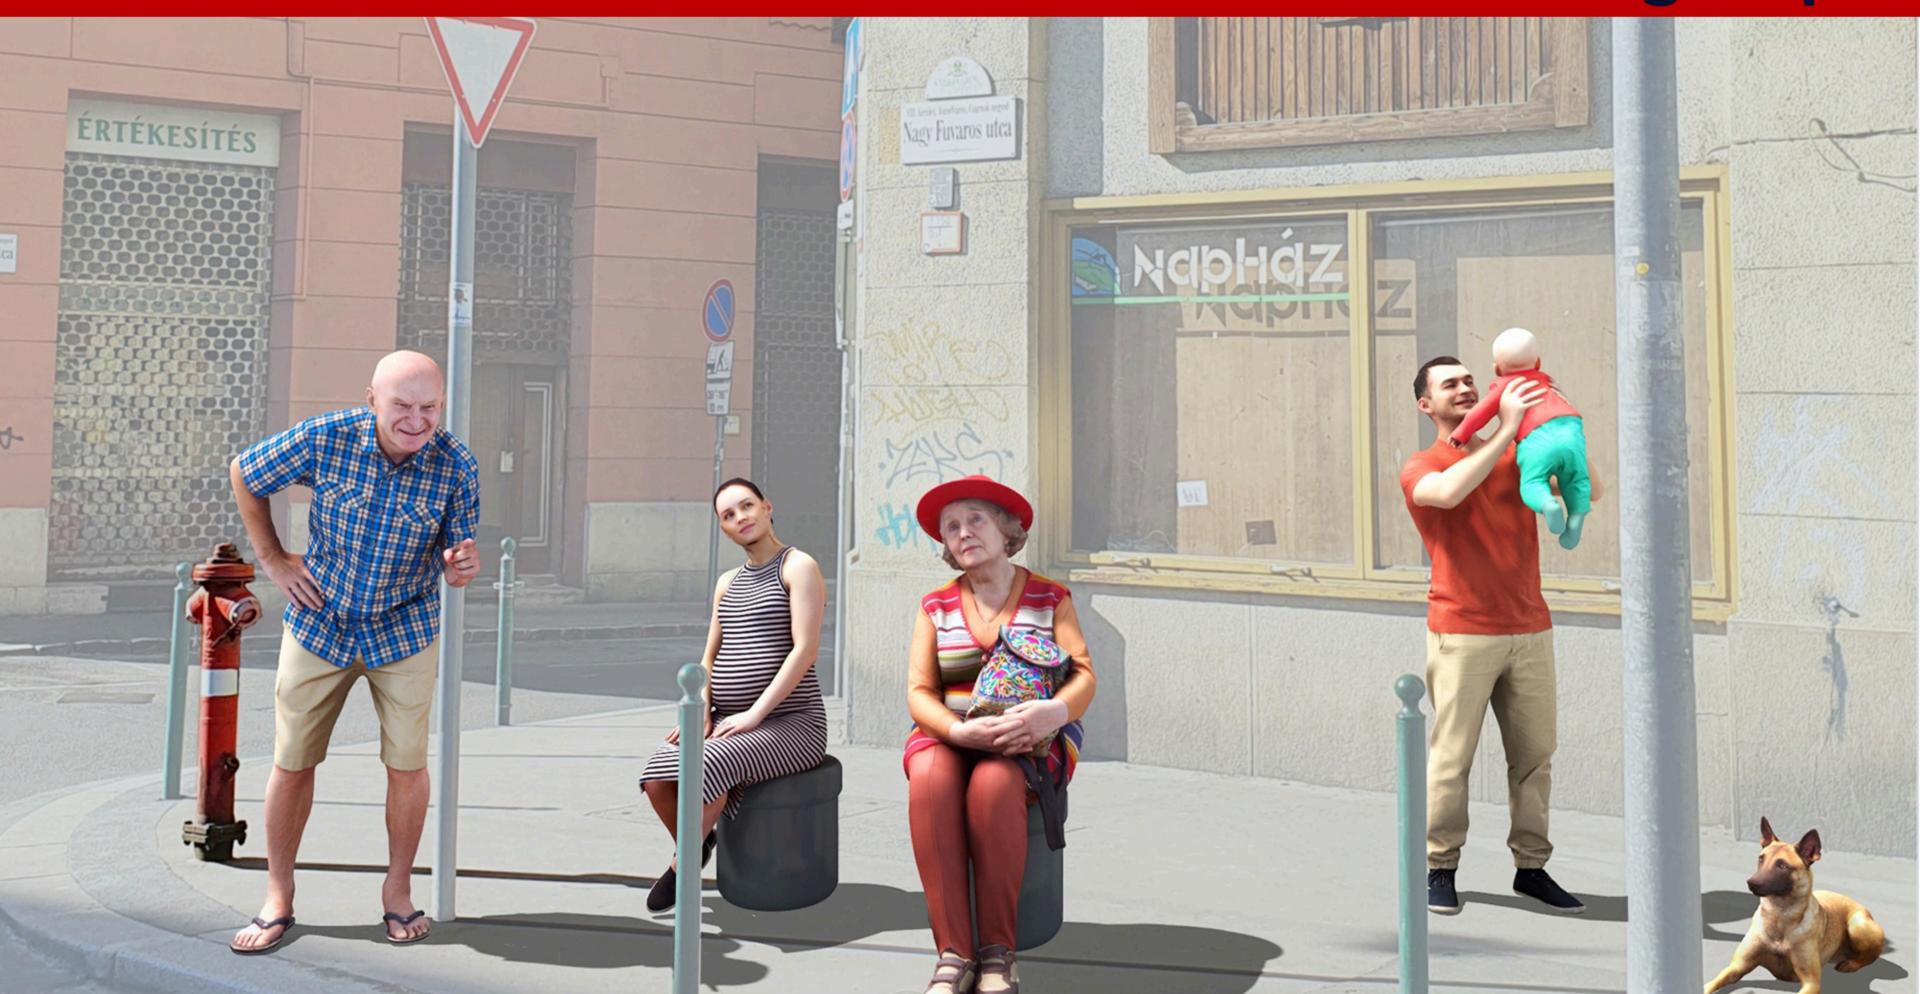

# CoolCo's -Cooling Corners and Corridors

**Ready for the next heatwave?** 

**CoolCo's urban transformation to foster heat adaptation among vulnerable populations** 

Zsófia Anna Ghira, PhD - 07.04.2025



## rapidly rising temperatures in Europe turn our cities into boiling, unlivable spaces



### heat waves in Europe are intensified by climate change with disastrous impacts on vulnerable groups.



© 2022 AP Photo/Emilio Morenatti



### Figure 3. Consideration of vulnerable groups in local climate action plans









**our vision** inclusive adaptation to heat in cities

immediate and costeffective interventions on urban spaces

involving vulnerable groups in the process

integrating aesthetic principles to improve the liveability of the urban environment



### urban heat island



### vulnerable groups

### functions on public spaces



### functions on public spaces





### functions on public spaces



### co-design

### bau bau



### modular structure

# how does it work in practice?











## co-design II.



### co-design III.



### co-design IV.

impact

reduced surface temperature by 19 degrees Celsius

increased adaptability among vulnerable populations



# creation of a local community



replication





### accessibility of public transport

### semi-public places

# facilities

### schools

### gardens of hospitals/health



## PRIZES & CONTACTS

• New European Bauhaus Prize 2022 in the

category Prioritising the places and people that need it the most

• IFKA Social Innovation Award in Hungary 2023



- E-mail hello@coolcos.eu
- Website www.co