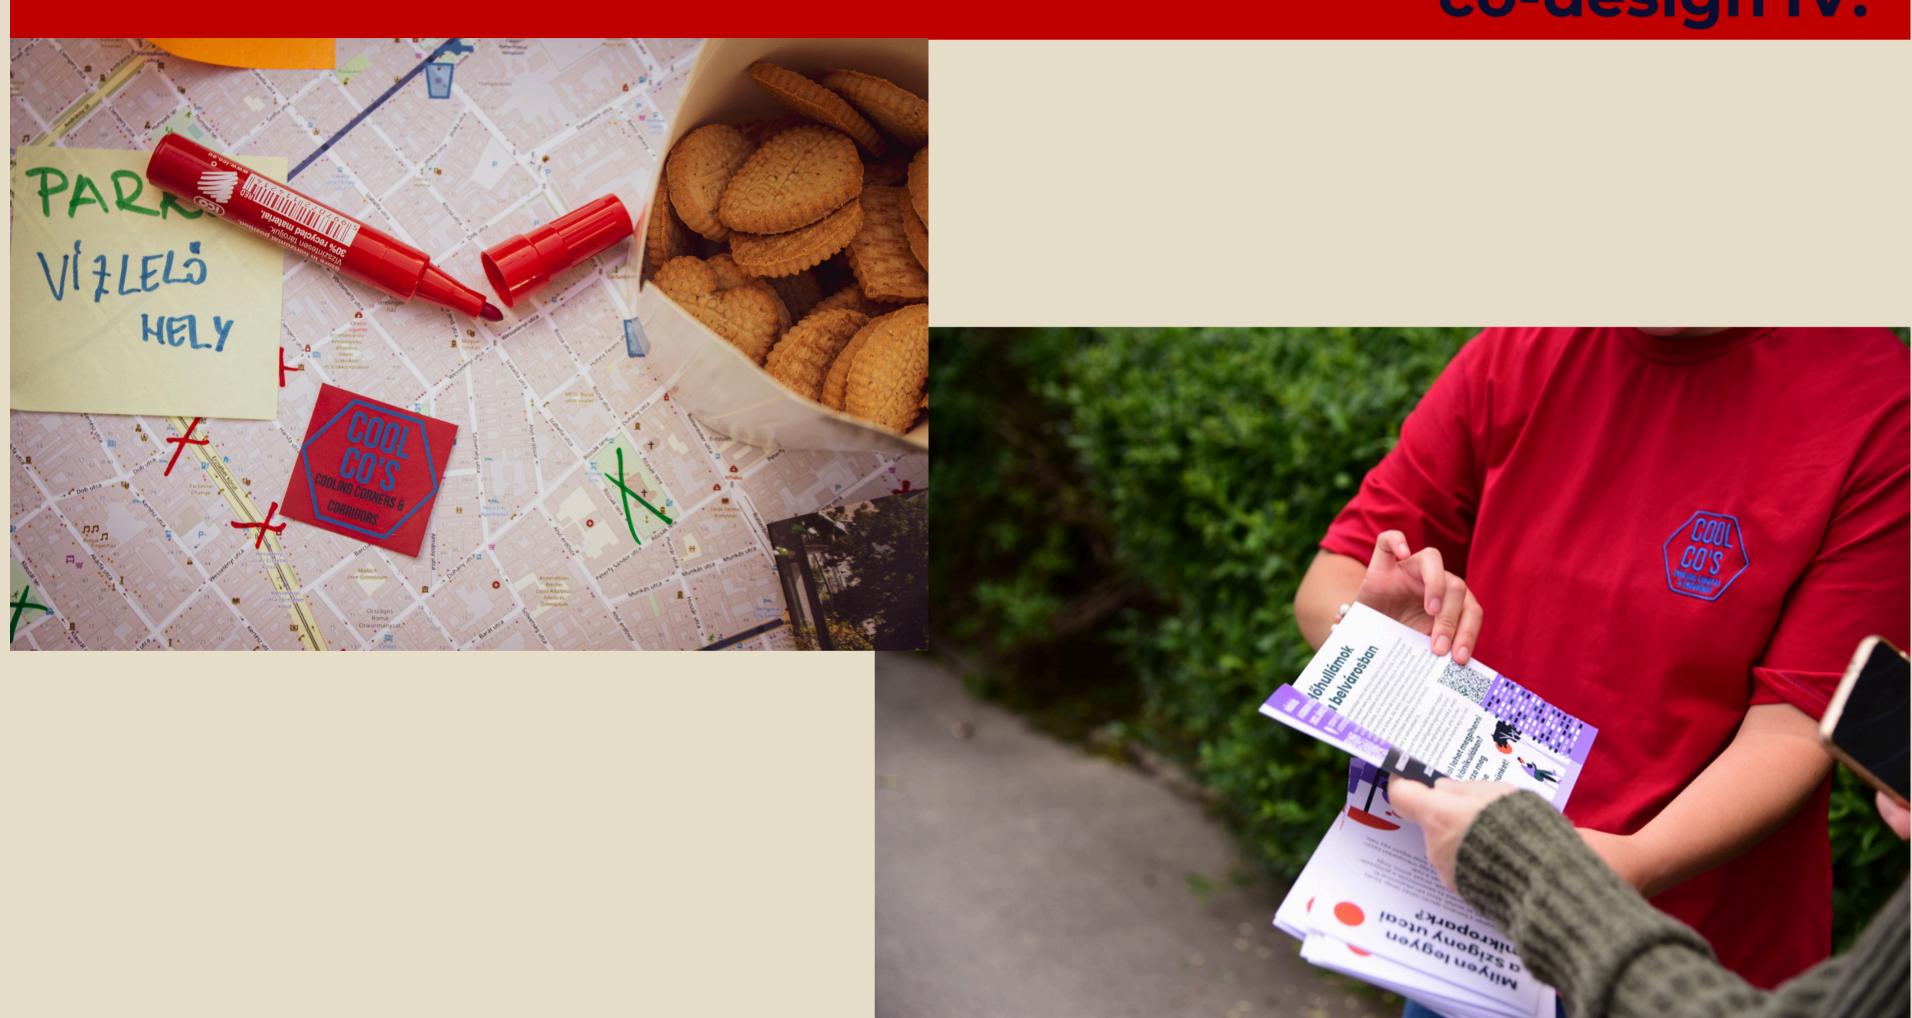

### co-design IV.

impact

reduced surface temperature by 19 degrees Celsius

increased adaptability among vulnerable populations