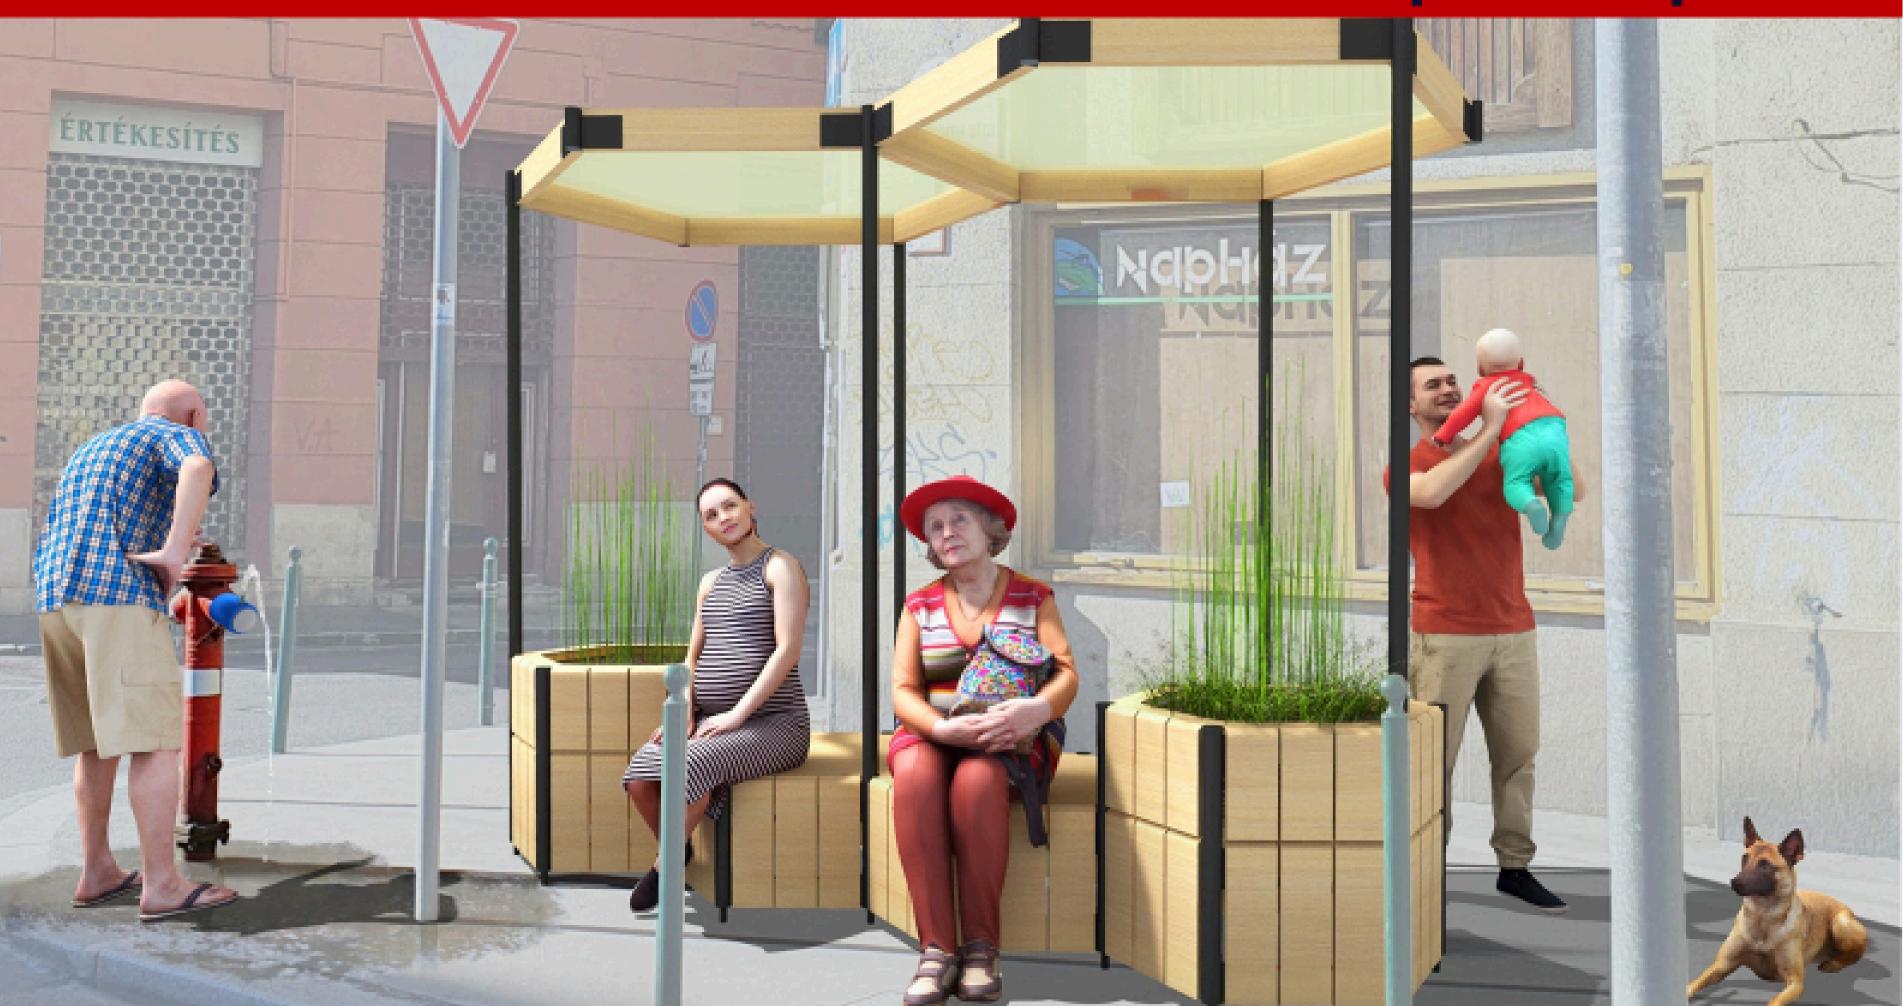

### modular structure

### co-design IV.

impact

reduced surface temperature by 19 degrees Celsius

increased adaptability among vulnerable populations