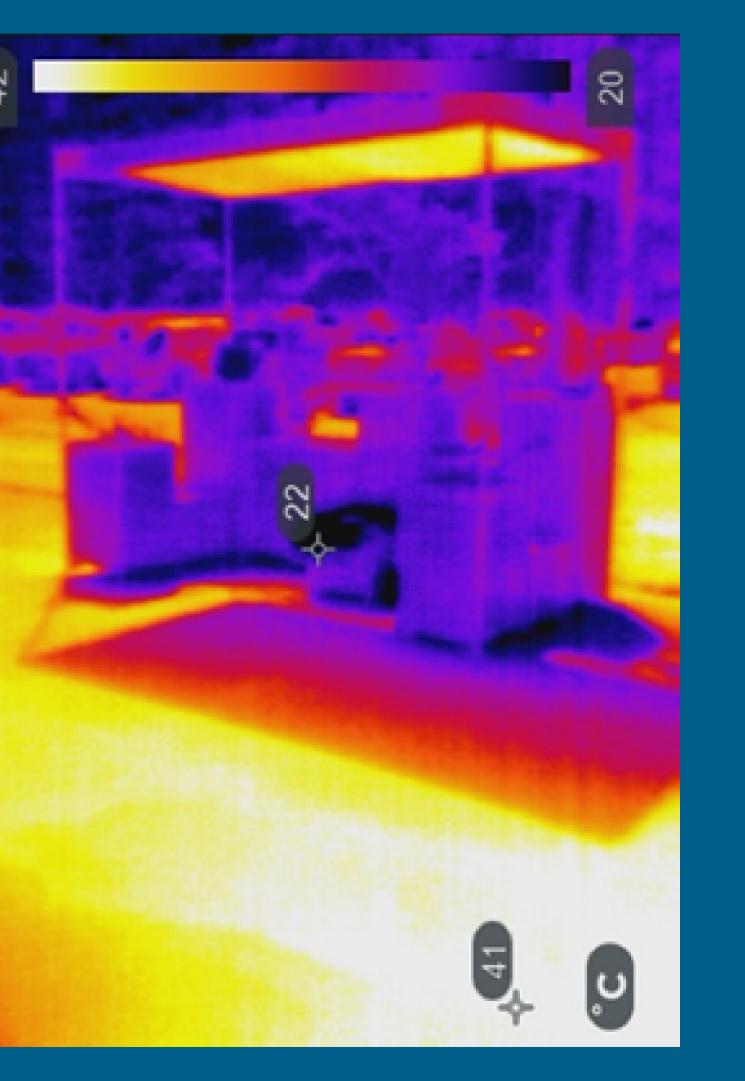

### co-design IV.

impact

reduced surface temperature by 19 degrees Celsius

increased adaptability among vulnerable populations