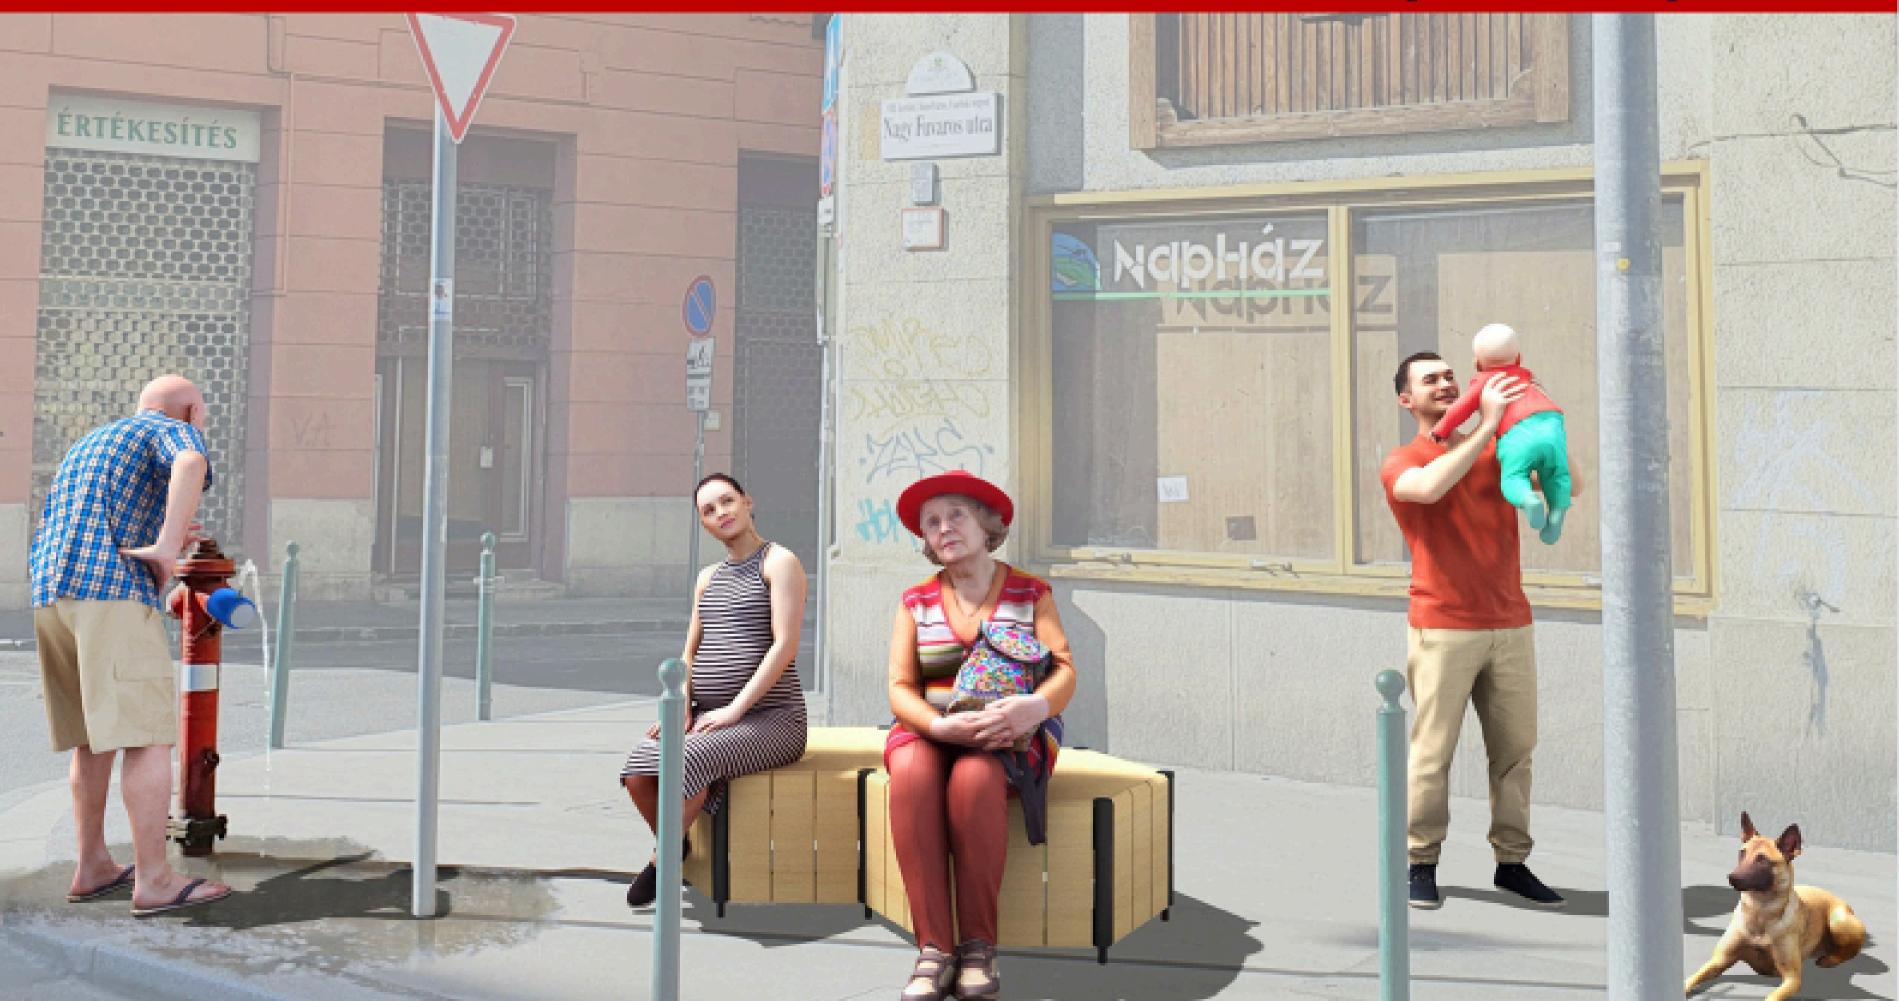

e next heatwave?** 

**CoolCo's urban transformation to foster heat adaptation among vulnerable populations** 

Zsófia Anna Ghira, PhD - 07.04.2025



## rapidly rising temperatures in Europe turn our cities into boiling, unlivable spaces



### heat waves in Europe are intensified by climate change with disastrous impacts on vulnerable groups.



© 2022 AP Photo/Emilio Morenatti



### Figure 3. Consideration of vulnerable groups in local climate action plans









**our vision** inclusive adaptation to heat in cities

immediate and costeffective interventions on urban spaces

involving vulnerable groups in the process

integrating aesthetic principles to improve the liveability of the urban environment



### urban heat island



### vulnerable groups

### functions on public spaces



### functions on public spaces





### functions on public spaces



### co-design

### bau bau



### modular structure

# how does it work in practice?











## co-design II.



### co-design III.



### co-design IV.

impact

reduced surface temperature by 19 degrees Celsius

increased adaptability among vulnerable populations



# creation of a local community



replication





### accessibility of public transport

### semi-public places

# facilities

### schools

### gardens of hospitals/health



## PRIZES & CONTACTS

• New European Bauhaus Prize 2022 in the

category Prioritising the places and people that need it the most

• IFKA Social Innovation Award in Hungary 2023



- E-mail hello@coolcos.eu
- Website www.coolcos.eu
- Mobil +36308354735



Funded by the European U