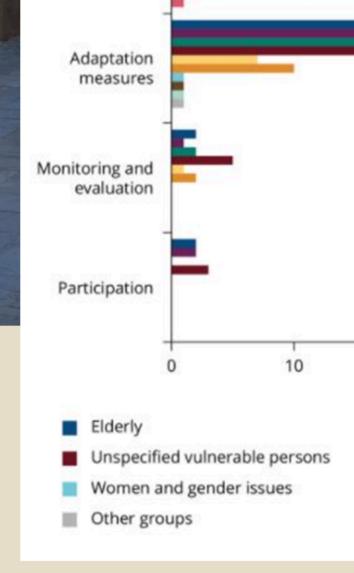

### Figure 3. Consideration of vulnerable groups in local climate action plans

**our vision** inclusive adaptation to heat in cities

immediate and costeffective interventions on urban spaces

involving vulnerable groups in the process