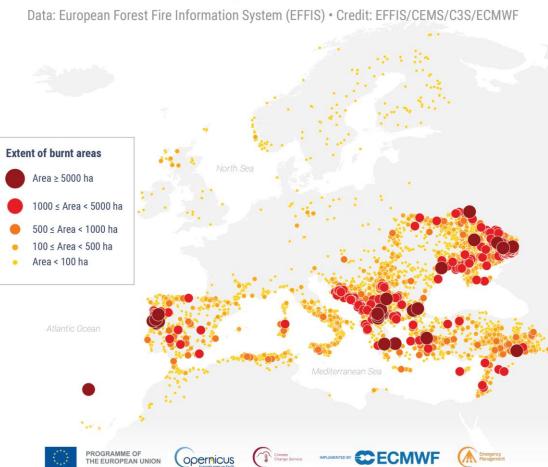

# CARDIMED

CLIMATE ADAPTATION AND RESILIENCE
DEMONSTRATED IN THE MEDITERRANEAN REGION

Nature-based Solutions: nature is not new, is it?

Tadej Stepišnik Perdih

National Technical University of Athens
12.06.2025

## Weather went nuts - European state of the climate



Temperatures in Europe are increasing faster than the global average



### European state of the climate



#### Wildfires



#### Burnt areas across Europe and the Mediterranean in 2024







### European state of the climate



#### Floods



European Union, Copernicus Sentinel-2 imagery

#### How many months' worth of rain fell on 12-16 September?

Ratio between 5-day total precipitation and monthly average total during 1991–2020



Data: ERA5 · Credit: C3S/ECMWF











## Traditional grey infrastructure





Photo by Egor Myznik on Unsplash



Photo by Marcus Woodbridge on Unsplash



Photo by Alexey Golubev on Unsplash



### Transformational adaptation concept



# Intergovernmental Panel on Climate Change (IPCC) Assessment Report 6

"Actions aiming at adapting to climate change resulting in significant changes in structure or function that go beyond adjusting existing practices."





<u>Transformational Adaptation: New Approach To</u> Climate Resilience





##