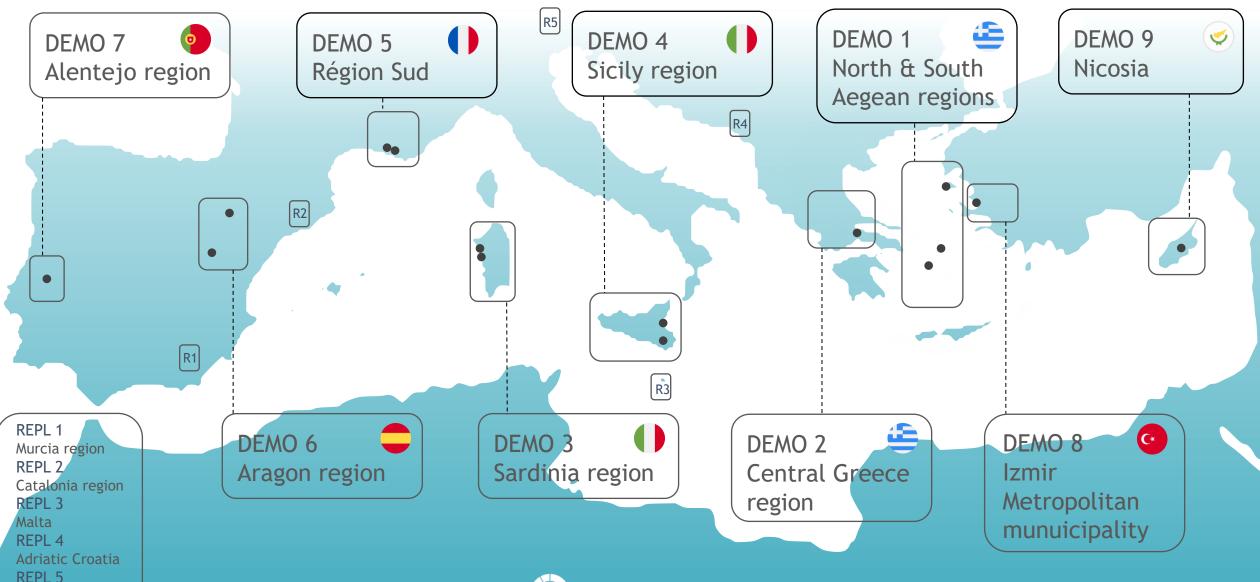

### **CARDIMED** at glance

34 different types of Naturebased Solutions through >80 interventions on 18 locations across 10 European Regions.

Naturebased Solutions

Digital Fechnologies

Socio-economic Resilience

### **CARDIMED** demonstration sites

Carinthia region

CARDIMED