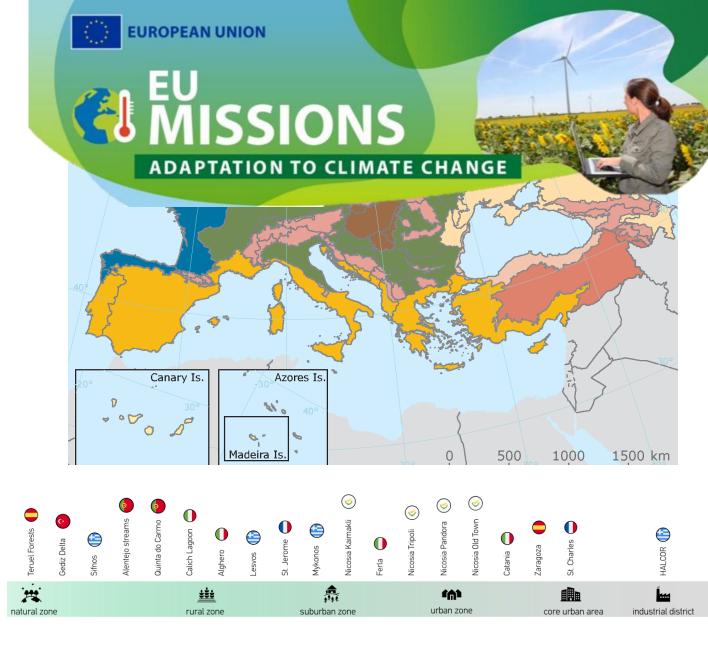

### **CARDIMED** at glance

34 different types of Naturebased Solutions through >80 interventions on 18 locations across 10 European Regions.

Naturebased Solutions

Digital Fechnologies

Socio-economic Resilience

### **CARDIMED** demonstration sites

Carinthia region

CARDIMED