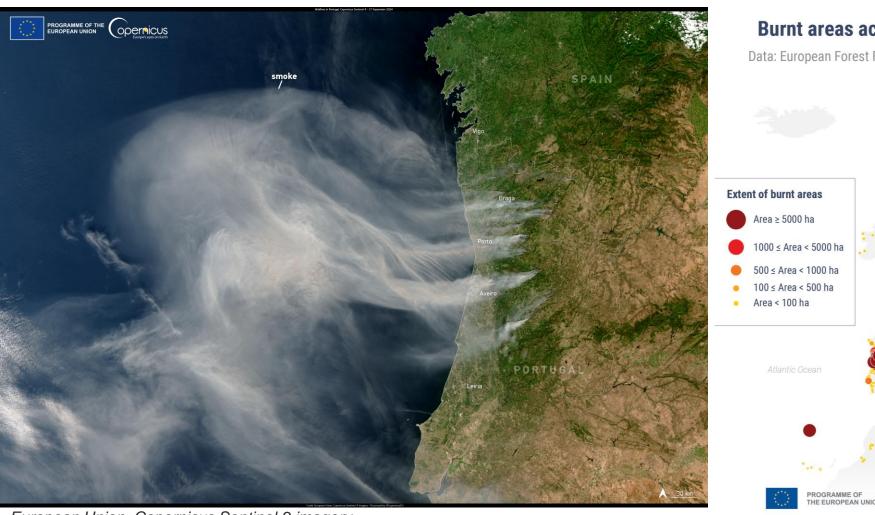

# CARDIMED

CLIMATE ADAPTATION AND RESILIENCE
DEMONSTRATED IN THE MEDITERRANEAN REGION

Nature-based Solutions: nature is not new, is it?

Tadej Stepišnik Perdih

National Technical University of Athens
12.06.2025

## Weather went nuts - European state of the climate



Temperatures in Europe are increasing faster than the global average



### European state of the climate



#### Wildfires



#### Burnt areas across Europe and the Mediterranean in 2024







### European state of the climate



#### Floods



European Union, Copernicus Sentinel-2 imagery

#### How many months' worth of rain fell on 12-16 September?

Ratio between 5-day total precipitation and monthly average total during 1991–2020



Data: ERA5 · Credit: C3S/ECMWF











## Traditional grey infrastructure





Photo by Egor Myznik on Unsplash



Photo by Marcus Woodbridge on Unsplash



Photo by Alexey Golubev on Unsplash



### Transformational adaptation concept



# Intergovernmental Panel on Climate Change (IPCC) Assessment Report 6

"Actions aiming at adapting to climate change resulting in significant changes in structure or function that go beyond adjusting existing practices."





<u>Transformat