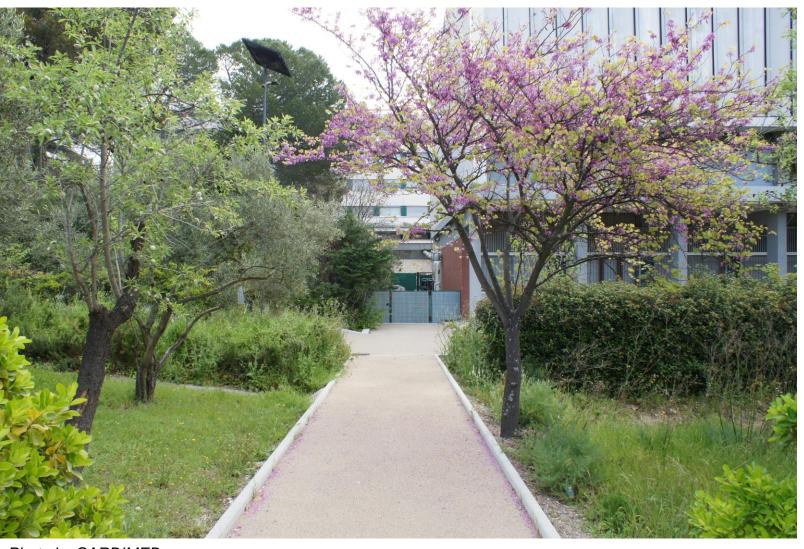

#### Urban & peri urban areas

- Green roof & green wall
- Rain garden
- Bioswales
- Unsealing soil
- Micro-forest
- Green corridor
- Pond
- Pocket park

Photo by CARDIMED

#### Urban & peri urban areas

- Green roof & green wall
- Rain garden
- Bioswales
- Unsealing soil
- Micro-forest
- Green corridor
- Pond
- Pocket park

Photo by CARDIMED

Rural and agricultural areas