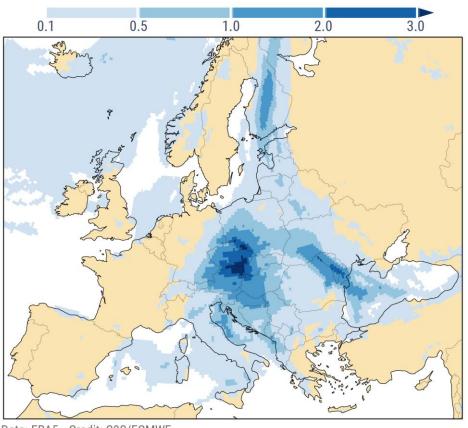

#### How many months' worth of rain fell on 12-16 September?

Ratio between 5-day total precipitation and monthly average total during 1991–2020

Data: ERA5 · Credit: C3S/ECMWF