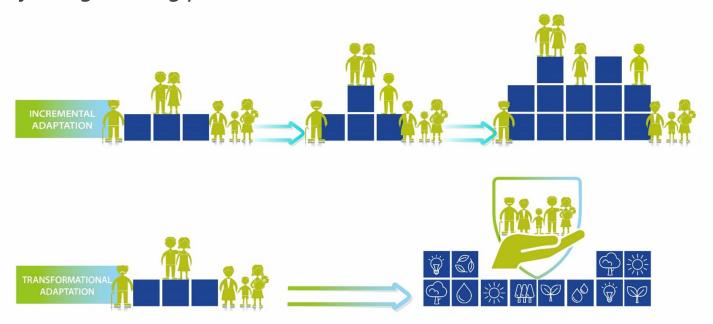

### Transformational adaptation concept

# Intergovernmental Panel on Climate Change (IPCC) Assessment Report 6

"Actions aiming at adapting to climate change resulting in significant changes in structure or function that go beyond adjusting existing practices."

<u>Transformational Adaptation: New Approach To</u> Climate Resilience